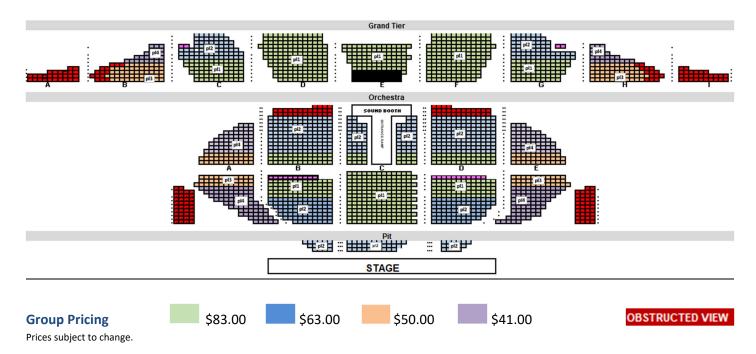

**Group Minimum** 10% off for groups of 10 or more.

**Group Fees** There is one \$6 processing fee per order.

**Group Payment Policy** A minimum 25% deposit required within 2 weeks of reserving order. The remaining payment is due 2 weeks from the performance. If less than 2 weeks from the show, group orders must be paid in full. <u>No brokers.</u> We reserve the right to refuse to sell to any customer considered to be a broker.