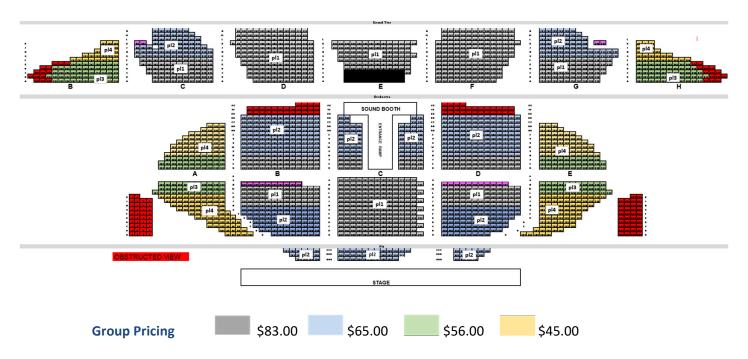

**Group Minimum** 10% off for groups of 10 or more. **Group Fees** There is one \$6 processing fee per order. **Group Payment Policy** A minimum 25% deposit required within 2 weeks of reserving order. The remaining payment is due 2 weeks from the performance. If less than 2 weeks from the show, group orders must be paid in full. No brokers. We reserve the right to refuse to sell to any customer considered to be a broker.